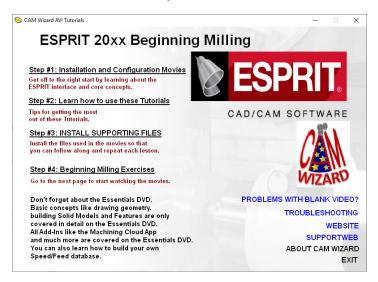

### "Autorun.exe" will open a Main Menu like this:

Links will either open other Pages in the Menu or could open PDF or Image supporting documents.

Links with descriptions such as shown on this page below will open the Movie in your Default Browser. Each Movie Link will open a new Tab in your Browser with the movie. Close the Tab in your Browser to close the Movie.