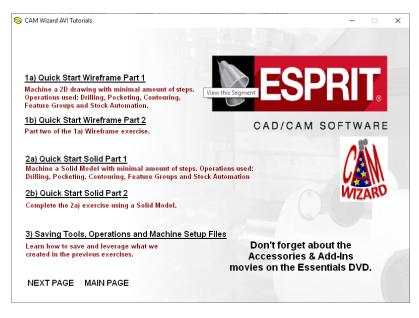

### "Autorun.exe" will open a Main Menu like this:

Links will either open other Pages in the Menu or could open PDF or Image supporting documents.

Links with descriptions such as shown on this page below will open the Movie in your Default Browser. Each Movie Link will open a new Tab in your Browser with the movie. Close the Tab in your Browser to close the Movie.

"Autorun.exe" will open a Main Menu like this:

Links in the Main Menu will either open other Pages in the Menu or could open PDF or Image supporting documents.

Links with descriptions such as shown on this page below will open the Movie in your Default Browser. Each Movie Link will open a new Tab in your Browser with the movie. Close the Tab in your Browser to close the Movie.