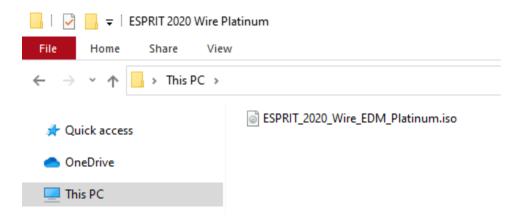

2) Open Windows/File Explorer and browse for the ISO Image.

 In Windows 10 or 7, right-click the ISO Image and choose MOUNT. In Windows 7 you will have a different ICON for "Mount" which will look like a Cow.