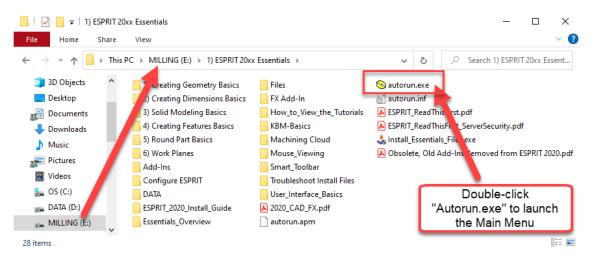

 Opens with:
 Image Windows Explorer
 Change...

ESPRIT\_2020\_Wire\_EDM\_Platinum.iso

4) Inside File Explorer choose the Mounted Drive in the list on the left. Double-click the file AUTORUN.EXE to open the Tutorial Main Menu.

NOTE: EVERY ISO Image will have the SAME "Autorun.exe" file that you will need to double-click to open that Tutorial's Main Menu.