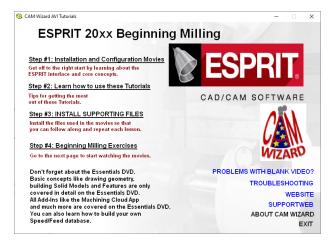

### "Autorun.exe" will open a Main Menu like this:

Links will either open other Pages in the Menu or could open PDF or Image supporting documents.

Links with descriptions such as shown on this page below will open the Movie in your Default Browser. Each Movie Link will open a new Tab in your Browser with the movie. Close the Tab in your Browser to close the Movie.

"Autorun.exe" will open a Main Menu like this:

Links in the Main Menu will either open other Pages in the Menu or could open PDF or Image supporting documents.

Links with descriptions such as shown on this page below will open the Movie in your Default Browser. Each Movie Link will open a new Tab in your Browser with the movie. Close the Tab in your Browser to close the Movie.