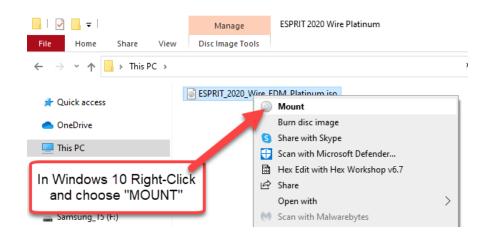

2) Open Windows/File Explorer and browse for the ISO Image.

 In Windows 10 or 7, right-click the ISO Image and choose MOUNT. In Windows 7 you will have a different ICON for "Mount" which will look like a Cow.

NOTE: If "MOUNT" is not available when you right-click then that means that some other App/Program is using the .ISO file extension. You can correct this by doing a right-click on the ISO Image and choose "PROPERTIES". Use "CHANGE" to change "Open With" to "Windows Explorer" and then try to MOUNT the ISO Image again.