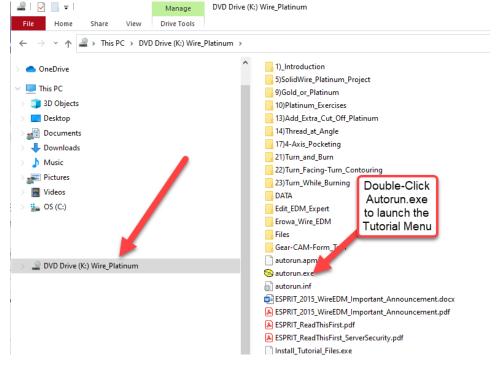

 Opens with:
 Image Windows Explorer
 Change...

ESPRIT\_2020\_Wire\_EDM\_Platinum.iso

4) Inside File Explorer choose the Mounted Drive in the list on the left. Double-click the file AUTORUN.EXE to open the Tutorial Main Menu.

NOTE: EVERY ISO Image will have the SAME "Autorun.exe" file that you will need to double-click to open that Tutorial's Main Menu.